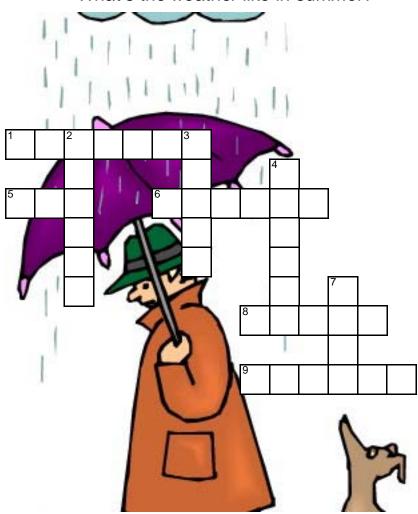

### Weather and Seasons Puzzle

What's the weather like in summer?

# SNOWS AUTUMN SWIM SUMMER WINTER RAINS SEASON HOT WEATHER

#### Across

- 1. What's the \_\_\_\_\_ like in your city?
- 5. I don't like summer. The weather is too
- 6. We can make a snowman in \_\_\_\_\_.
- 8. It usually \_\_\_\_\_ in the winter.
- 9. The weather is usually hot in \_\_\_\_\_.

#### Down

- 2. The weather is usually cool and dry in
- 3. It often \_\_\_\_\_ in spring.
- 4. What's your favourite \_\_\_\_?
- 7. In summer, we can \_\_\_\_ at the beach.

ESL-galaxy.Com
ESL Teacher & Student Resources